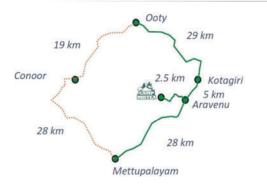

### LOCATION :

Situated near Kotagiri in a private tea estate at an altitude of 1700 meters above sea level. 1.5hr drive from Mettupalayam, 2.5hr drive from Coimbatore, 1hr drive from Ooty.