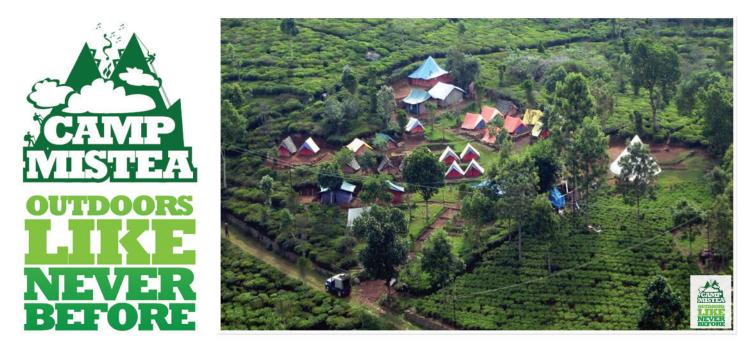

Nestled snugly in the emerald green slopes of the Nilgiri hills, Camp Mistea invites you to experience nature like it should be. At an altitude of 1700 meters, the camp is surrounded by lush tea gardens and a breathtaking view of the misty Blue Mountains.

### LOCATION :

Situated near Kotagiri in a private tea estate at an altitude of 1700 meters above sea level. 1.5hr drive from Mettupalayam, 2.5hr drive from Coimbatore, 1hr drive from Ooty.